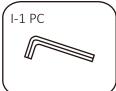

## Do not tighten bolts fully until you have completed assembly. DO NOT USE A POWER DRILL TO TIGHTEN THE SCREWS. TIGHTEN BY HAND WITH THE ALLEN KEY PROVIDED.