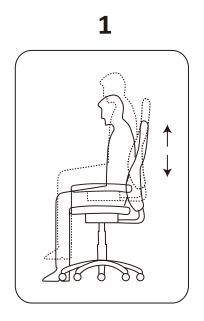

## **WARNING**

- DO NOT STAND ON THIS CHAIR.
- DO NOT USE THIS CHAIR AS A STEP LADDER.
- USE THIS PRODUCT FOR SEATING ONE PERSON AT A TIME ONLY.
- DO NOT USE THIS CHAIR UNLESS ALL BOLTS, SCREWS AND KNOBS ARE FIRMLY SECURED.
- AT LEAST EVERY 6 MONTHS, CHECK ALL BOLTS, SCREWS AND KNOBS TO BE SURE THEY ARE TIGHT.
- IF PARTS ARE MISSING, BROKEN, DAMAGED OR WORN, STOP USING THIS PRODUCT UNTIL REPAIRS ARE MADE USING FACTORY AUTHORISED PARTS.
- FAILURE TO FOLLOW THESE WARNINGS COULD RESULT IN SERIOUS INJURY.