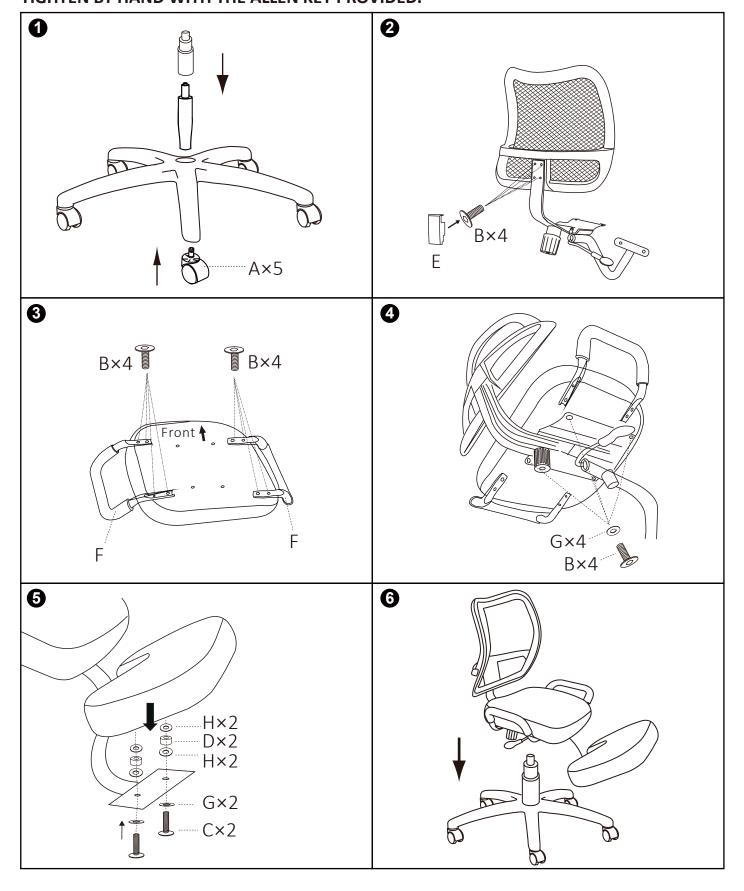

## Do not tighten bolts fully until you have completed assembly. DO NOT USE A POWER DRILL TO TIGHTEN THE SCREWS. TIGHTEN BY HAND WITH THE ALLEN KEY PROVIDED.