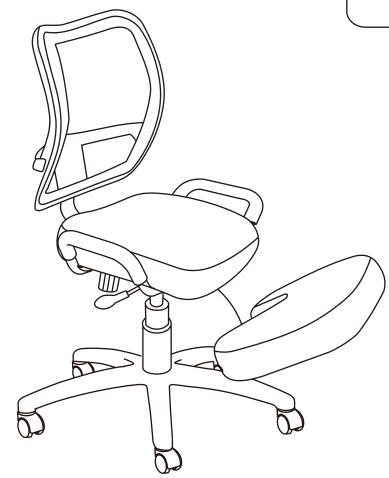

## **WARNING**

- DO NOT STAND ON THIS CHAIR.
- DO NOT USE THIS CHAIR AS A STEP LADDER.
- USE THIS PRODUCT FOR SEATING ONE PERSON AT A TIME ONLY.
- DO NOT USE THIS CHAIR UNLESS ALL BOLTS, SCREWS AND KNOBS ARE FIRMLY SECURED.
- AT LEAST EVERY 6 MONTHS, CHECK ALL BOLTS, SCREWS AND KNOBS TO BE SURE THEY ARE TIGHT.
- IF PARTS ARE MISSING, BROKEN, DAMAGED OR WORN, STOP USING THIS PRODUCT UNTIL REPAIRS ARE MADE USING FACTORY AUTHORISED PARTS.
- FAILURE TO FOLLOW THESE WARNINGS COULD RESULT IN SERIOUS INJURY.