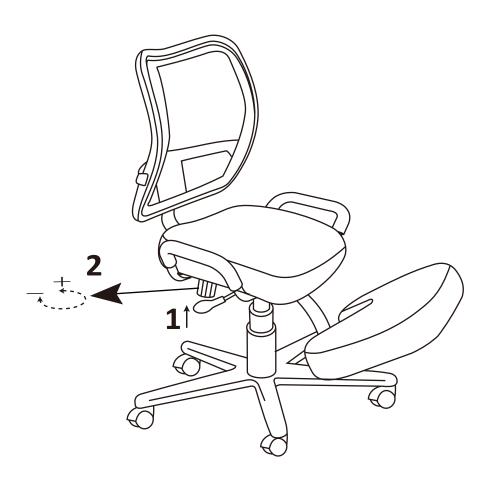

## Do not tighten bolts fully until you have completed assembly. DO NOT USE A POWER DRILL TO TIGHTEN THE SCREWS. TIGHTEN BY HAND WITH THE ALLEN KEY PROVIDED.