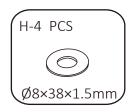

## Do not tighten bolts fully until you have completed assembly. DO NOT USE A POWER DRILL TO TIGHTEN THE SCREWS. TIGHTEN BY HAND WITH THE ALLEN KEY PROVIDED.