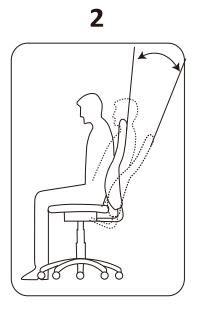

## **WARNING**

- DO NOT STAND ON THIS CHAIR.
- DO NOT USE THIS CHAIR AS A STEP LADDER.
- USE THIS PRODUCT FOR SEATING ONE PERSON AT A TIME ONLY.
- DO NOT USE THIS CHAIR UNLESS ALL BOLTS, SCREWS AND KNOBS ARE FIRMLY SECURED.
- AT LEAST EVERY 6 MONTHS, CHECK ALL BOLTS, SCREWS AND KNOBS TO BE SURE THEY ARE TIGHT.
- IF PARTS ARE MISSING, BROKEN, DAMAGED OR WORN, STOP USING THIS PRODUCT UNTIL REPAIRS ARE MADE USING FACTORY AUTHORISED PARTS.
- FAILURE TO FOLLOW THESE WARNINGS COULD RESULT IN SERIOUS INJURY.