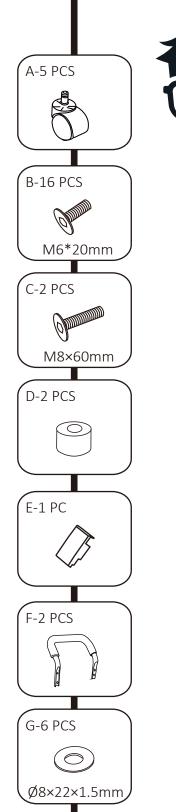

## Do not tighten bolts fully until you have completed assembly. DO NOT USE A POWER DRILL TO TIGHTEN THE SCREWS. TIGHTEN BY HAND WITH THE ALLEN KEY PROVIDED.